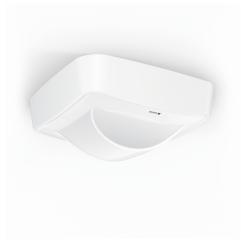

### Hallway

DALI-2 Input Device - surface EAN 4007841 064549 Article number 064549

max. 25 x 3 m

IP20

KNX

5 years

CE

warranty steinelprofessional.de/ garantie

#### **Function description**

The cleverer hallway sensor knows more. Perfect radial detection up to 25 m – ideal for long corridors and hallways. Reach can be adjusted in both directions. Contemporary Control PRO II design. Featuring Bluetooth technology. Interfaces for COM1, COM2, DALI-2 APC, DALI-2 IPD, KNX, IP and BT IPD (Slave).

#### **Technical specifications**

| Dimensions (L x W x H)     | 62 x 123 x 123 mm             |
|----------------------------|-------------------------------|
| With motion detector       | Yes                           |
| Manufacturer's Warranty    | 5 years                       |
| Settings via               | Bluetooth, Bus                |
| With remote control        | No                            |
| Version                    | DALI-2 Input Device - surface |
| PU1, EAN                   | 4007841064549                 |
| Туре                       | Presence detector             |
| Application, place         | Indoors                       |
| Application, room          | Indoors, corridor / aisle     |
| Colour                     | white                         |
| Colour, RAL                | 9003                          |
| Includes corner wall mount | No                            |
| Installation site          | ceiling                       |
| Installation               | Surface wiring, Ceiling       |
| IP-rating                  | IP20                          |
| Ambient temperature        | from -20 up to 50 °C          |
|                            |                               |