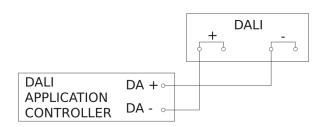

|
| Technology, sensors  | High frequency, Light sensor,<br>Temperature, Air humidity |

| Main light adjustable     | No                  |
|---------------------------|---------------------|
| Twilight setting TEACH    | No                  |
| Constant-lighting control | Yes                 |
| Interconnection           | Yes                 |
| Type of interconnection   | Master/slave        |
| Interconnection via       | Bluetooth, DALI bus |
| Product category          | Presence detector   |

Subject to technical modifications

# Hallway

DALI-2 Input Device - surface EAN 4007841 064549 Article number 064549



#### **Detection Zone**



Possible mounting height: 2,00 m - 4,00 m Orange: radial and tangential

#### **Dimension Drawing**



### Circuit diagram