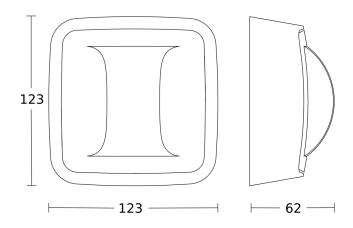

#### **Dimension Drawing**

#### **Technical specifications**

| Dimensions (L x W x H)     | 62 x 123 x 123 mm             |
|----------------------------|-------------------------------|
| With motion detector       | Yes                           |
| Manufacturer's Warranty    | 5 years                       |
| Settings via               | Bluetooth, Bus                |
| With remote control        | No                            |
| Version                    | DALI-2 Input Device - surface |
| PU1, EAN                   | 4007841064549                 |
| Туре                       | Presence detector             |
| Application, place         | Indoors                       |
| Application, room          | Indoors, corridor / aisle     |
| Colour                     | white                         |
| Colour, RAL                | 9003                          |
| Includes corner wall mount | No                            |
| Installation site          | ceiling                       |
| Installation               | Surface wiring, Ceiling       |
| IP-rating                  | IP20                          |
| Ambient temperature        | from -20 up to 50 °C          |
|                            |                               |