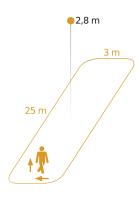

#### **Detection Zone**

Possible mounting height: 2,00 m - 4,00 m Orange: radial and tangential

| Mounting height                               | 2,00 – 4,00 m                           |
|-----------------------------------------------|-----------------------------------------|
| Mounting height max.                          | 4,00 m                                  |
| Optimum mounting height                       | 2,8 m                                   |
| HF-system                                     | 5,8 GHz                                 |
| Detection                                     | also through glass, wood and stud walls |
| Detection angle                               | Aisle, 360 °                            |
| Angle of aperture                             | 140 °                                   |
| Sneak-by guard                                | Yes                                     |
| Capability of masking out individual segments | No                                      |
| Electronic scalability                        | Yes                                     |
| Mechanical scalability                        | No                                      |
| Reach, radial                                 | 25 x 3 m (75 m <sup>2</sup> )           |
| Reach, tangential                             | 25 x 3 m (75 m <sup>2</sup> )           |
| Transmitter power                             | < 1 mW                                  |
| Basic light level function                    | No                                      |